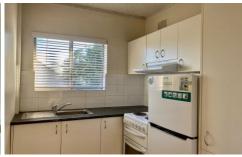

## This unit features;

- Renovated Bathroom
- Modern Kitchen with fridge included
- Parquetry timber flooring
- Shared laundry & outdoor hanging space
- Off-street parking available on a first in basis