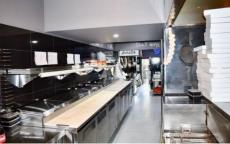

Previously leased as a takeaway Pizza Shop, this restaurant can be used for any food and beverage offerings (STCA)

## Features include:

- High levels of passing trade
- Huge exposure
- Renovated building
- Cool Room
- Dry Storage
- First floor offices with the potential for residential use

Building Size: 167 sqm

View