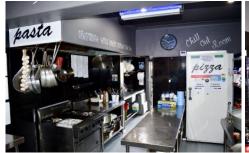

Previously leased as a takeaway Pizza Shop, this restaurant can be used for any food and beverage offerings (STCA)

## Features include:

- High levels of passing trade
- Huge exposure
- Renovated building
- Cool Room
- Dry Storage
- First floor offices with the potential for residential use

Building Size: 167 sqm

View