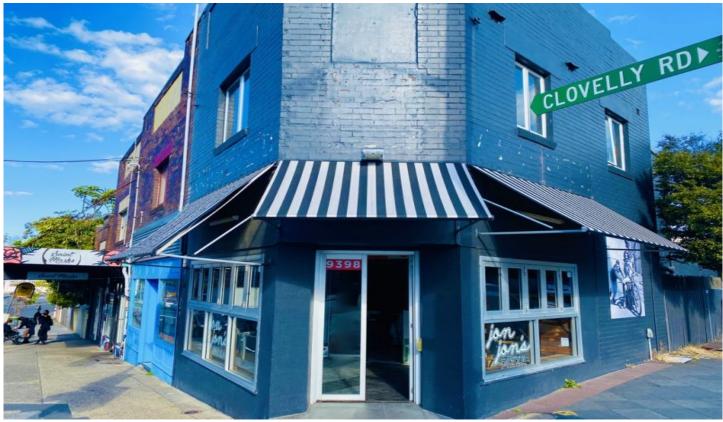

## 76 Clovelly Road Randwick NSW

Perfectly positioned on the corner of Clovelly Road and Frenchmans Road and directly opposite the famous Duke of Gloucester Hotel (DOG) is this restaurant/cafe opportunity.

Previously leased as a takeaway Pizza Shop, this restaurant can be used for any food and beverage offerings (STCA)

## Features include:

- High levels of passing trade
- Huge exposure
- Renovated building
- Cool Room
- Dry Storage
- First floor offices with the potential for residential use

Building Size: 167 sqm

View