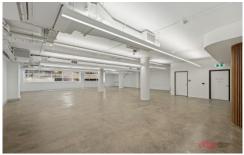

## THE TENANCIES

Single floor plates available ranging from 111 sqm to multiple floors up to 1148 sqm.

Levels 1, 3 & 4 offer flexible floor plates from 111 sqm to 281 sqm.

Each floor features polished concrete, high ceilings, exposed air-conditioning and modern LED lighting, designated kitchen area and ambulant washroom facilities.