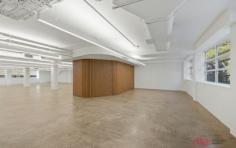

## THE TENANCIES

Single floor plates available ranging from 111 sqm to multiple floors up to 1148 sqm.

Levels 1, 3 & 4 offer flexible floor plates from 111 sqm to 281 sqm.

Each floor features polished concrete, high ceilings, exposed air-conditioning and modern LED lighting, designated kitchen area and ambulant washroom facilities.