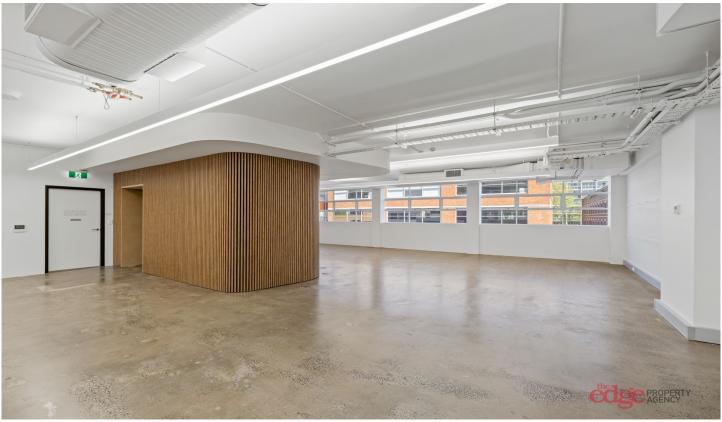

## THE TENANCIES

Single floor plates available ranging from 111 sqm to multiple floors up to 1148 sqm.

Levels 1, 3 & 4 offer flexible floor plates from 111 sqm to 281 sqm.

Each floor features polished concrete, high ceilings, exposed air-conditioning and modern LED lighting, designated kitchen area and ambulant washroom facilities.