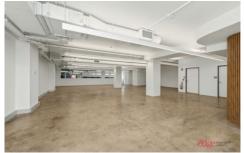

## THE TENANCIES

Single floor plates available ranging from 111 sqm to multiple floors up to 1148 sqm.

Levels 1, 3 & 4 offer flexible floor plates from 111 sqm to 281 sqm.

Each floor features polished concrete, high ceilings, exposed air-conditioning and modern LED lighting, designated kitchen area and ambulant washroom facilities.