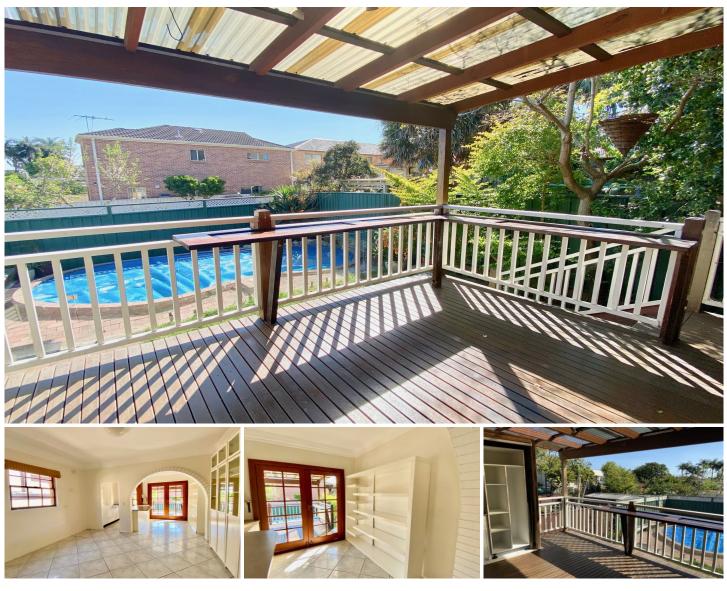

## 9 St Helena Parade Eastlakes NSW

The Edge Property Agency is pleased to offer for lease this spacious semi which is perfect for entertaining.

## Features include;

- Two spacious bedrooms with built-ins
- Sun room off main bedroom
- Modern kitchen
- Gas cook top
- Renovated Bathroom with spa bath
- Separate living area plus family room
- Dining area that leads to an undercover entertainment area
- Outdoor laundry
- Swimming pool
- Sun drenched courtyards, front & rear
- Pets considered on application