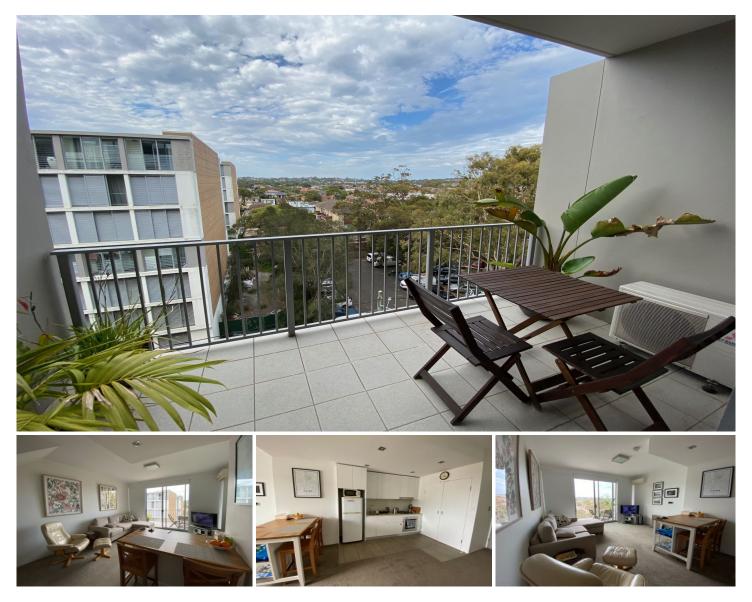

## 51/15 Green Street Maroubra Junction NSW

The Edge Property Agency is pleased to offer this bright, airy and spacious, split level, one bedroom apartment. It is conveniently located in the heart of Maroubra Junction with cafe's, restaurants, shops, transport and local beaches in close proximity.

- + Split Level living and bedroom
- + Modern kitchen
- + Modern Bathroom
- + Internal Laundry
- + Generously sized balcony with district views
- + Air-Conditioning in living room
- + Semi-Furnished with option to remove items
- + Security Car Space with lift access
- + Share common garden