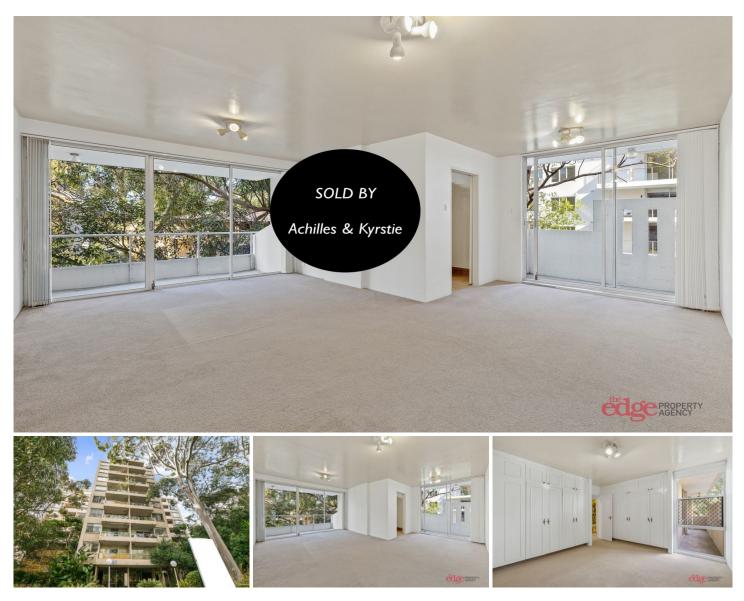

## 16/40 Penkivil Street Bondi NSW

The Edge Property Agency is delighted to offer for sale this light-filled and generously sized 2 bedroom home in the Trenton Apartment building.

East facing with a leafy, green outlook over the garden.

Perfectly positioned to enjoy a fantastic lifestyle, within close proximity to iconic Bondi Beach, cafes, restaurants, bars, parks, Westfield Bondi Junction & transport.

Opportunity to improve and modernise to your desire or move straight in.

- 2 great size bedrooms, both featuring built-in robes
- Bathroom with separate shower & bath
- Spacious living & dining areas
- 2 balconies, larger is ideal for dining/BBQs

View : https://www.the-edge.com.au/sale/nsw/eastern-s uburbs/bondi/residential/unit/6653458