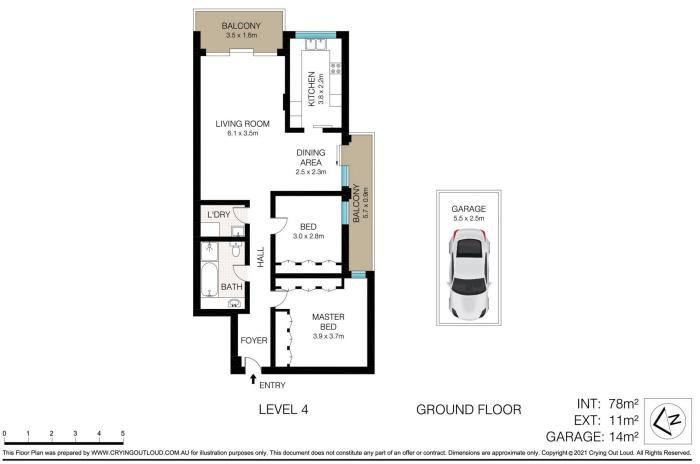

- 2 great size bedrooms, both featuring built-in robes
- Bathroom with separate shower & bath
- Spacious living & dining areas
- 2 balconies, larger is ideal for dining/BBQs

View : https://www.the-edge.com.au/sale/nsw/eastern-s uburbs/bondi/residential/unit/6653458