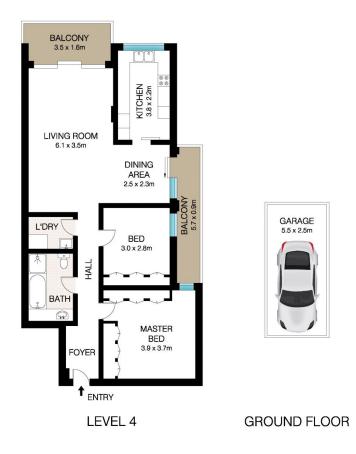

## Level 3/16/40 Penkivil Street Bondi NSW

The Edge Property Agency is pleased to offer this oversized two bedroom unit with lock-up garage.

- + Large L-Shaped living/dining area+ 2 generous sized bedrooms with built-ins
- + Neat and tidy kitchen
- + Bathroom with separate bathtub and shower
- + 2 balconies
- + Internal Laundry
- + Lock Up Garage

Located on Level 3 with a leafy outlook over the common yard.

- 1.2km to Westfield Bondi Junction
- 1.6km to Bondi Beach

2 📭 1 🔓 1 🗬

View: https://www.the-edge.com.au/lease/nsw/easternsuburbs/bondi/residential/unit/6702239

INT: 78m<sup>2</sup>

EXT: 11m<sup>2</sup> GARAGE: 14m<sup>2</sup>

16/40 Penkivil Street, Bondi