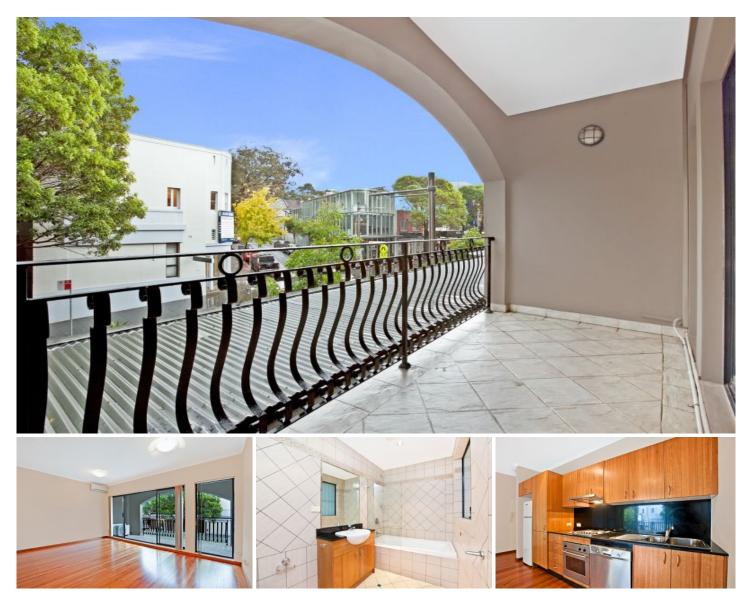

## 6/616 Crown Street Surry Hills NSW

DEPOSIT TAKEN - INSPECTION CANCELLED The Edge Property Agency is delighted to offer for lease this well proportioned and modern, one bedroom apartment.

Ideally located to some of Surry Hills finest restaurants, bars and cafes, as well as Central Railway and the light rail network.

Features include:

- + Polished timber floor boards throughout.
- + Modern kitchen with granite bench top
- + Modern bathroom with internal laundry (Dryer and Washing Machine Included)
- + Generously sized built-in wardrobe
- + Split System Air-Conditioning in living area