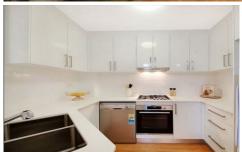

## Features Include;

- + Renovated kitchen with stainless steel appliances
- + Huge entertaining terrace with garden and pool vista
- + Reverse cycle air-conditioning (3) units in the living area and bedrooms
- + Two generous-sized bedrooms, master with walk-in robe and en-suite
- + Internal laundry
- + Secure lock-up garage with internal access
- + Swimming Pool in complex
- + Security intercom entry