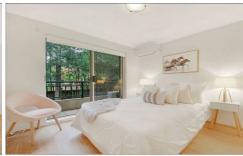

## Features Include;

- + Renovated kitchen with stainless steel appliances
- + Huge entertaining terrace with garden and pool vista
- + Reverse cycle air-conditioning (3) units in the living area and bedrooms
- + Two generous-sized bedrooms, master with walk-in robe and en-suite
- + Internal laundry
- + Secure lock-up garage with internal access
- + Swimming Pool in complex
- + Security intercom entry