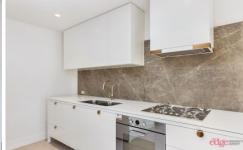

## Features include;

- + Open Plan living which extends onto a huge entertaining balcony
- + Two generous sized bedrooms with built-in wardrobes
- + Main bedroom with luxurious en-suite featuring rose gold tapware
- + White washed timber floors in living areas
- + Sleek & Stylish designer kitchen with integrated dish drawer