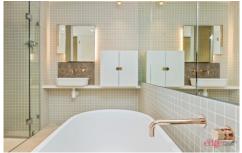

## Features include;

- + Open Plan living which extends onto a huge entertaining balcony
- + Two generous sized bedrooms with built-in wardrobes
- + Main bedroom with luxurious en-suite featuring rose gold tapware
- + White washed timber floors in living areas
- + Sleek & Stylish designer kitchen with integrated dish drawer