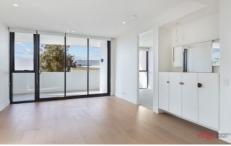

## Features include;

- + Open Plan living which extends onto a huge entertaining balcony
- + Two generous sized bedrooms with built-in wardrobes
- + Main bedroom with luxurious en-suite featuring rose gold tapware
- + White washed timber floors in living areas
- + Sleek & Stylish designer kitchen with integrated dish drawer