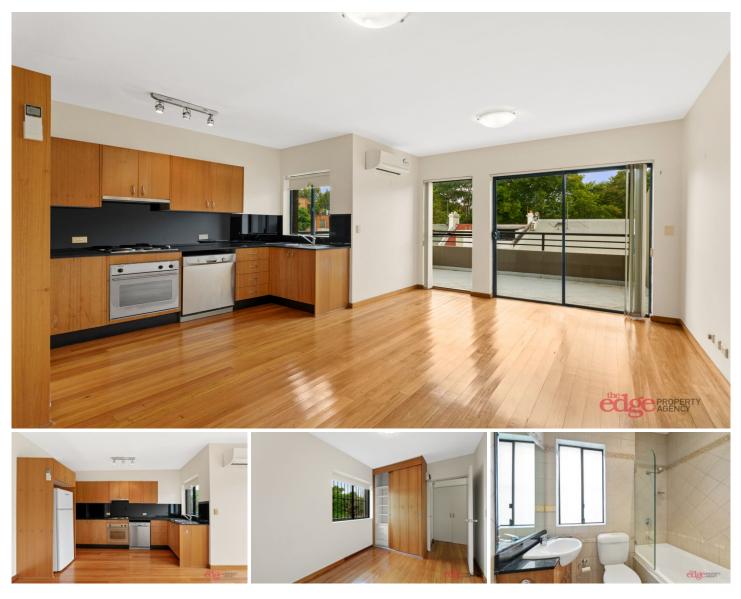

## 7/616 Crown Street Surry Hills NSW

The Edge Property Agency is pleased to offer this one bedroom unit ideally located with restaurants, cafes and public transport at your door step.

Features include;

- Secure building
- Well presented kitchen with granite bench top and stainless steel appliances
- Neat & tidy bathroom
- Internal laundry (washing machine and dryer included)
- Built-in wardrobe
- Open Plan Lounge/Dining which follows out onto a generous sized balcony
- Split System Air-Conditioning