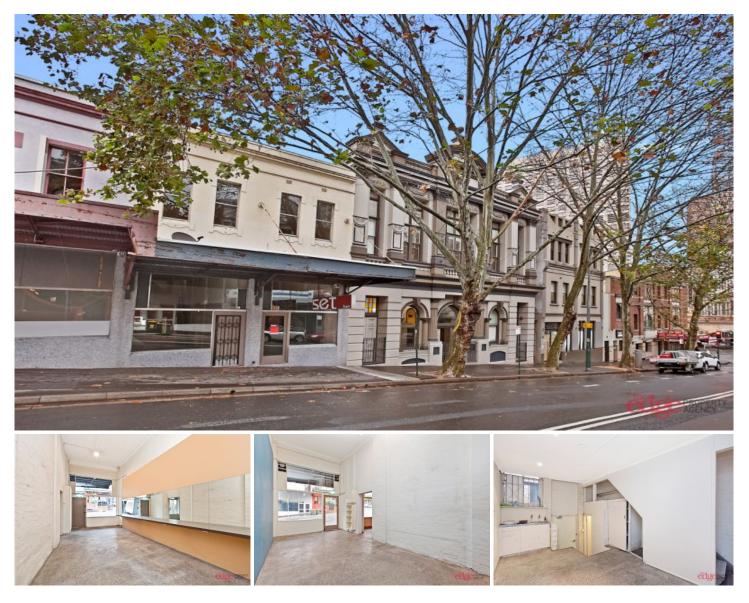

## 71-73 Campbell Street Surry Hills NSW

The Edge Property Agency is delighted to offer for lease this amazing retail opportunity.

Features of the building include:

- + Approx 188 sqm over two levels
- + High Ceilings
- + Loads of Character
- + Double Shop Frontage
- + Ground floor cafe with operational kitchen
- + First floor office/showroom space
- + Ideal for creative industries
- + Currently used as a cafe and clothing outlet
- + Rear lane access (walk-way only)
- + Easy access to public transport.

## Must be leased!

Price Building Size : 188 sqm View

: Contact Agent

: https://www.the-edge.com.au/lease/nsw/ eastern-suburbs/surry-hills/commercial/r etail/6855953

**Achilles Peshos** 02 9267 9832

https://www.the-edge.com.au