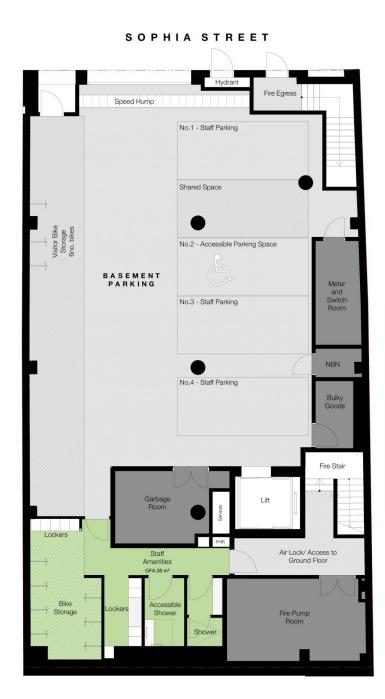

## THE TENANCIES

Single floor plates available ranging from 287 sqm to multiple floors up to 1148 sqm.

Features include

- Polished concrete
- High ceilings
- Exposed air-conditioning -
- Modern LED lighting -
- Flexible layout allowing for free flowing fitouts -