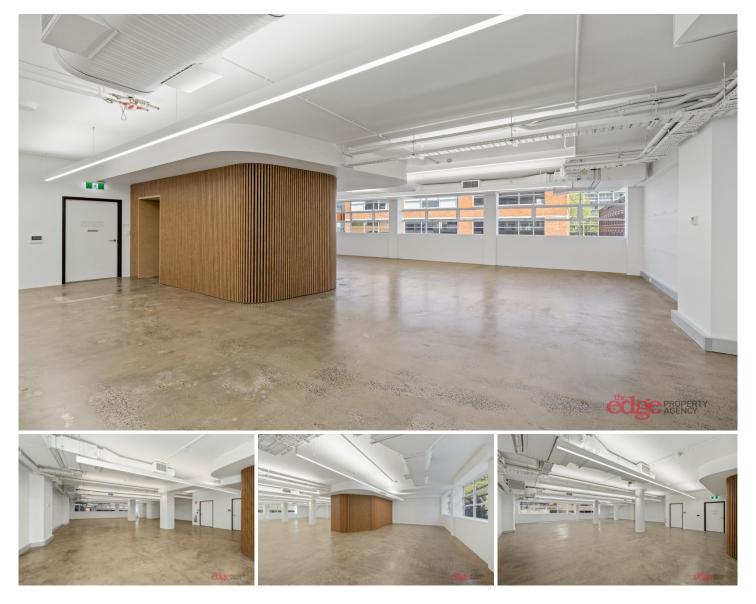

## Level 5/01/78-84 Kippax Street Surry Hills NSW

Designed by leading architects MHND Union and built to the highest standards by Calida. No expense has been spared when redefining 78-84 Kippax Street into one of Surry Hills elite buildings.

## THE TENANCIES

Single floor plates available ranging from 287 sqm to multiple floors up to 1148 sqm.

Features include

- Polished concrete
- High ceilings
- Exposed air-conditioning -
- Modern LED lighting -
- Flexible layout allowing for free flowing fitouts -