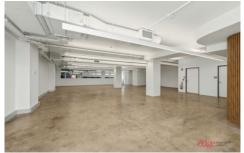

## Level 6/01/78-84 Kippax Street Surry Hills NSW

Designed by leading architects MHND Union and built to the highest standards by Calida. No expense has been spared when redefining 78-84 Kippax Street into one of Surry Hills elite buildings.

### THE TENANCIES

Single floor plates available ranging from 287 sqm to multiple floors up to 1148 sqm.

#### Features include

- Polished concrete
- High ceilings
- Exposed air-conditioning
- Modern LED lighting
- Flexible layout allowing for free flowing fitouts

Building Size: 287 sqm

View : https://www.the-edge.com.au/lease/nsw/eastern-suburbs/surry-hills/commercial/o