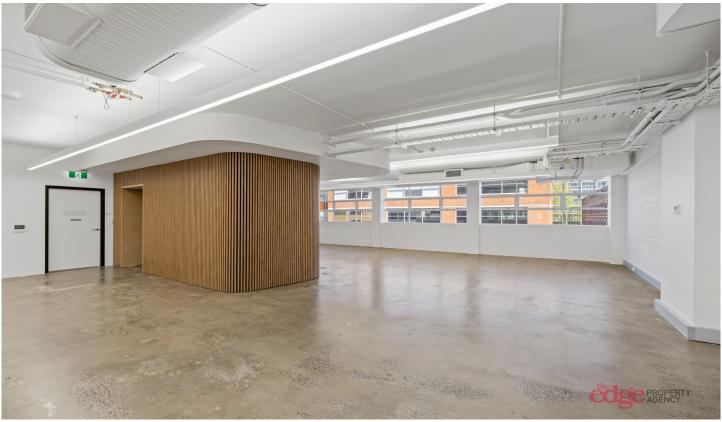

## Level 6/01/78-84 Kippax Street Surry Hills NSW

Designed by leading architects MHND Union and built to the highest standards by Calida. No expense has been spared when redefining 78-84 Kippax Street into one of Surry Hills elite buildings.

### THE TENANCIES

Single floor plates available ranging from 287 sqm to multiple floors up to 1148 sqm.

#### Features include

- Polished concrete
- High ceilings
- Exposed air-conditioning
- Modern LED lighting
- Flexible layout allowing for free flowing fitouts

Building Size: 287 sqm

View : https://www.the-edge.com.au/lease/nsw/eastern-suburbs/surry-hills/commercial/o