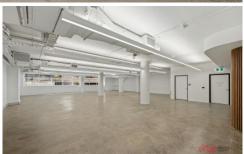

## Level 6/01/78-84 Kippax Street Surry Hills NSW

Designed by leading architects MHND Union and built to the highest standards by Calida. No expense has been spared when redefining 78-84 Kippax Street into one of Surry Hills elite buildings.

### THE TENANCIES

Single floor plates available ranging from 287 sqm to multiple floors up to 1148 sqm.

#### Features include

- Polished concrete
- High ceilings
- Exposed air-conditioning
- Modern LED lighting
- Flexible layout allowing for free flowing fitouts

Building Size: 287 sqm

View : https://www.the-edge.com.au/lease/nsw/eastern-suburbs/surry-hills/commercial/o