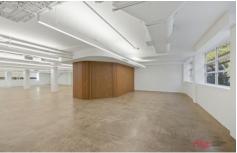

## Level 6/01/78-84 Kippax Street Surry Hills NSW

Designed by leading architects MHND Union and built to the highest standards by Calida. No expense has been spared when redefining 78-84 Kippax Street into one of Surry Hills elite buildings.

### THE TENANCIES

Single floor plates available ranging from 287 sqm to multiple floors up to 1148 sqm.

#### Features include

- Polished concrete
- High ceilings
- Exposed air-conditioning
- Modern LED lighting
- Flexible layout allowing for free flowing fitouts

Building Size: 287 sqm

View : https://www.the-edge.com.au/lease/nsw/eastern-suburbs/surry-hills/commercial/o