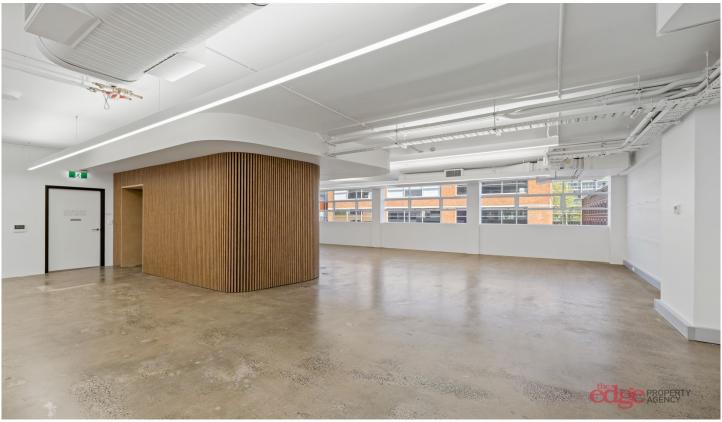

### Level 1/01/78-84 Kippax Street Surry Hills NSW

Designed by leading architects MHND Union and built to the highest standards by Calida. No expense has been spared when redefining 78-84 Kippax Street into one of Surry Hills elite buildings.

#### Features include

- Polished concrete
- High ceilings
- Exposed air-conditioning
- Modern LED lighting
- Flexible layout allowing for free flowing fitouts

Price : Contact Agent Building Size : 287 sqm