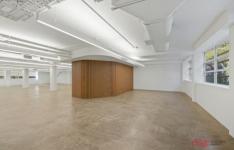

### Level 1/01/78-84 Kippax Street Surry Hills NSW

Designed by leading architects MHND Union and built to the highest standards by Calida. No expense has been spared when redefining 78-84 Kippax Street into one of Surry Hills elite buildings.

#### Features include

- Polished concrete
- High ceilings
- Exposed air-conditioning
- Modern LED lighting
- Flexible layout allowing for free flowing fitouts

Price : Contact Agent Building Size : 287 sqm