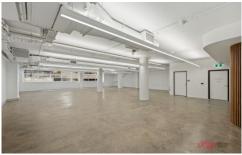

### Level 1/01/78-84 Kippax Street Surry Hills NSW

Designed by leading architects MHND Union and built to the highest standards by Calida. No expense has been spared when redefining 78-84 Kippax Street into one of Surry Hills elite buildings.

#### Features include

- Polished concrete
- High ceilings
- Exposed air-conditioning
- Modern LED lighting
- Flexible layout allowing for free flowing fitouts

Price : Contact Agent Building Size : 287 sqm