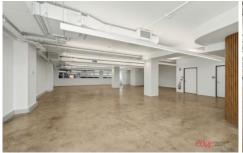

### Level 1/01/78-84 Kippax Street Surry Hills NSW

Designed by leading architects MHND Union and built to the highest standards by Calida. No expense has been spared when redefining 78-84 Kippax Street into one of Surry Hills elite buildings.

#### Features include

- Polished concrete
- High ceilings
- Exposed air-conditioning
- Modern LED lighting
- Flexible layout allowing for free flowing fitouts

Price : Contact Agent Building Size : 287 sqm