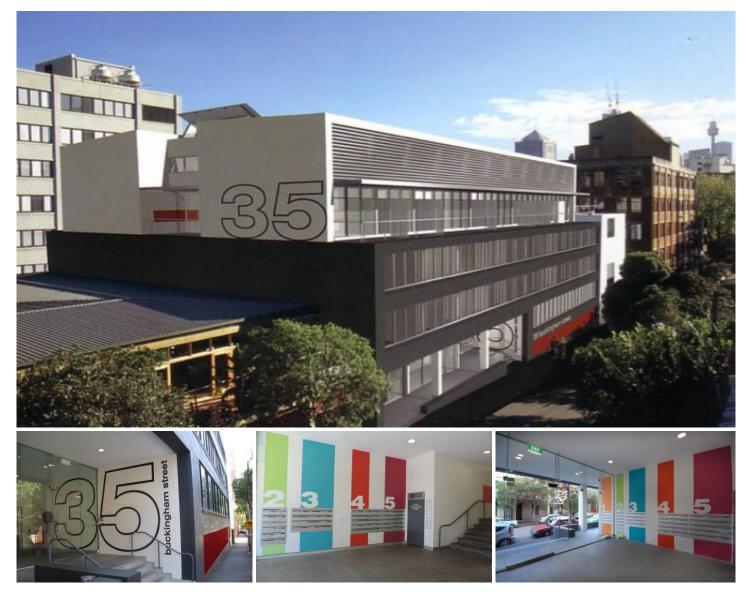

## Level 4/15/35 Buckingham Street Surry Hills NSW

The Edge Property Agency is delighted to offer for lease this bright and sunny spaces located in one of Surry Hills most sought after buildings.

Features include:

- Open Plan Creative Office Space
- Internal area of 48sqm plus balcony
- Large windows allowing for great natural light
- Polished concrete
- Creative working environment
- High Ceilings
- Air-conditioning
- Private terrace area Ideal for entertaining
- Spacious and well maintained common areas
- Common meeting areas and lounges