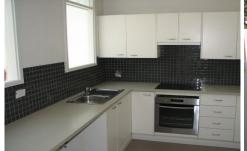

## Features include:

- Private location at rear of the block
- Bright and fresh living areas.
- Modern kitchen with stone bench tops
- Timber laminate flooring throughout
- Designer bathroom
- Direct access to a sunny courtyard (Which is part of Common Property)