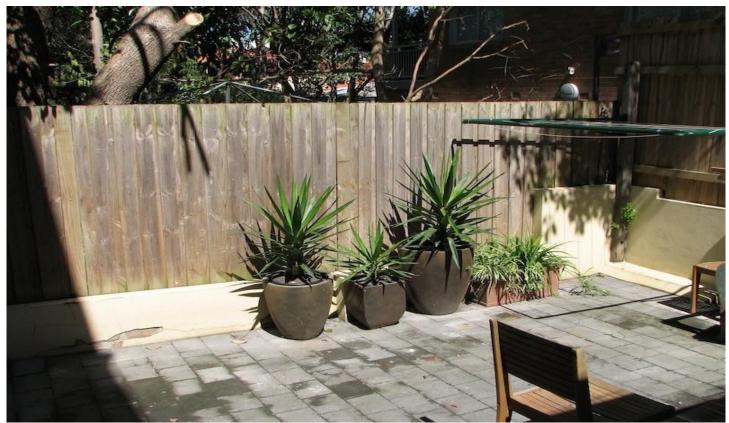

## Features include:

- Private location at rear of the block
- Bright and fresh living areas.
- Modern kitchen with stone bench tops
- Timber laminate flooring throughout
- Designer bathroom
- Direct access to a sunny courtyard (Which is part of Common Property)

Ideal location, within close proximity to the beach, cafe's restaurants and Public Transport.

(Please note furniture belongs to tenant)

1 🖰 1 📇

**View**: https://www.the-edge.com.au/lease/nsw/eastern-suburbs/bondi/residential/apartment/6942754