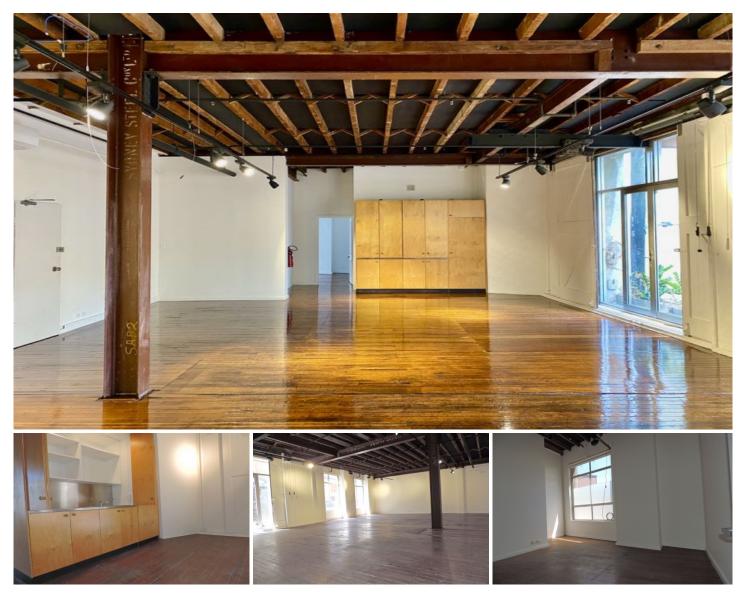

Level 1/103/4-14 Buckingham Street Surry Hills NSW

Open plan office/showroom space located situated in an refurbished warehouse building.

Features of the space include:

- High Ceilings
- Great Natural Light
- Polished Timber Floors -
- Windows on Two Sides
- Air-Conditioning
- Kitchen
- Spacious bathroom
- Private meeting room
- Exposed timber beams
- Server room/storeroom
- Barn doors allowing opening from old hoist (secured by glass doors)