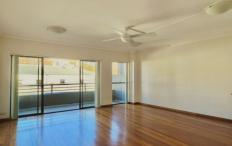

- + Polished timber floor boards throughout
- + Modern kitchen, stainless steel appliances and a granite bench top, fridge included
- + Modern bathroom with internal laundry (Dryer and Washing Machine Included)
- + Built-in wardrobes in bedroom
- + Balcony