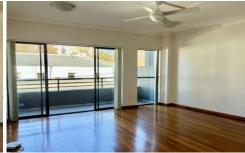

- + Polished timber floor boards throughout
- + Modern kitchen, stainless steel appliances and a granite bench top, fridge included
- + Modern bathroom with internal laundry (Dryer and Washing Machine Included)
- + Built-in wardrobes in bedroom
- + Balcony