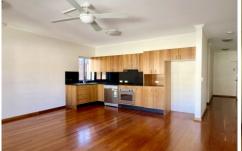

- + Polished timber floor boards throughout
- + Modern kitchen, stainless steel appliances and a granite bench top, fridge included
- + Modern bathroom with internal laundry (Dryer and Washing Machine Included)
- + Built-in wardrobes in bedroom
- + Balcony