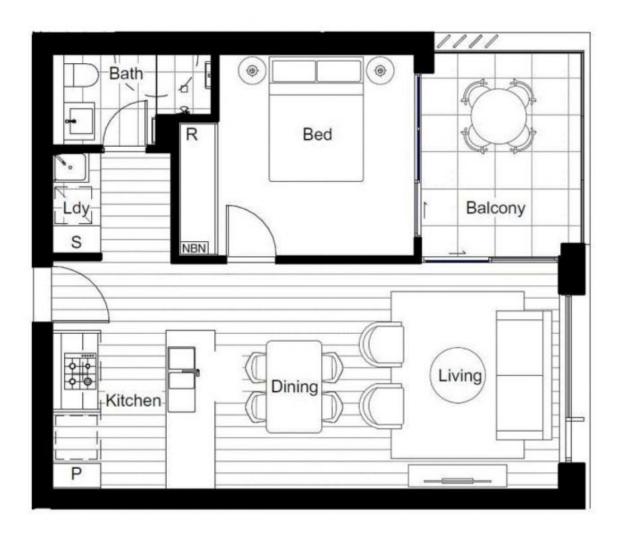

Features of the apartment include:

- Spacious living dining area that leads onto an East facing balcony overlooking the retail piazza

1 🖰 1 🚍

**View :** https://www.the-edge.com.au/lease/nsw/eastern-suburbs/randwick/residential/apartment/7004931