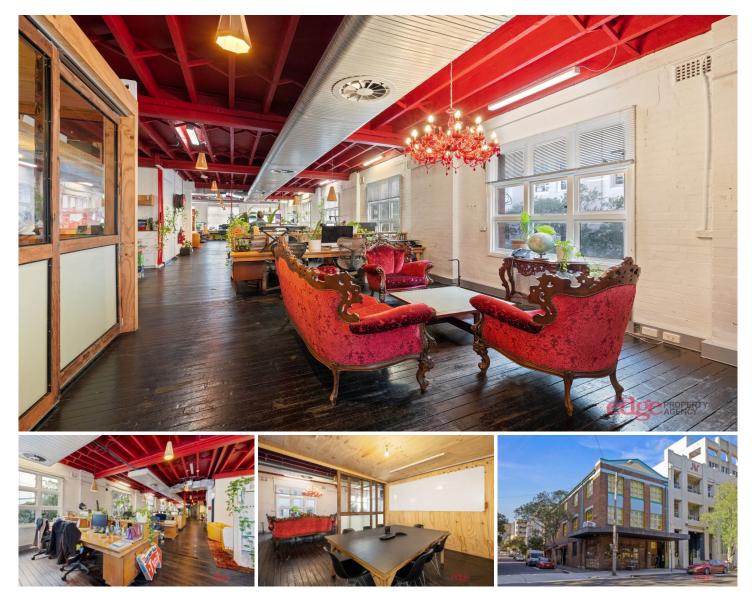

## Level 1/116 Chalmers Street Surry Hills NSW

The Edge Property Agency is delighted to offer for lease the first floor of 116 Chalmers Street Surry Hills.

With many of its original features still intact, this property is overwhelmed with character making it the ideal space for any creative industry.

Situated directly opposite Central Station, this building is in an unbeatable location.

Features of this space include:

- High Ceilings
- Exposed Air-Conditioning
- Windows on three sides
- Great natural light
- Pleasant views of Prince Alfred Park. -

Building Size : 220 sqm Land Size View

- : 220 sqm

: https://www.the-edge.com.au/lease/nsw/ eastern-suburbs/surry-hills/commercial/o ffices/7034111

**Achilles Peshos** 02 9267 9832