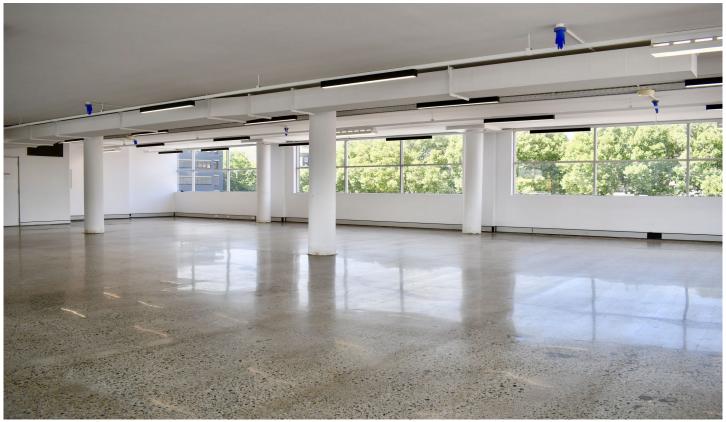

## Level 5/502/83-97 Kippax Street Surry Hills NSW

The Edge Property Agency is delighted to offer for lease this high quality office space located on the top floor of this newly renovated building.

The space can be subdivided to allow for two tenancies of 156 sqm and 151 sqm respectively or can be leased as one tenancy of 317 sqm

## Features include:

- Polished concrete floors
- High Ceilings allowing for great natural light
- Large windows on 3 sides
- Northerly Aspect
- Great outlook
- Air-conditioning
- Modern LED lighting

Building Size: 155 sqm