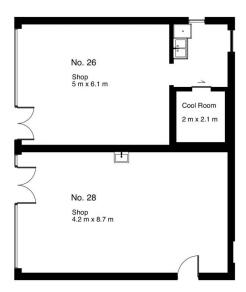

- Large Windows
- Awning and signage opportunities
- Shop 1 approx 44 sqm
- Shop 2 approx 37 sqm
- Shop 1 with cool room
- Separate bathrooms in rear
- Flexible terms

Price : CONTACT AGENT

Building Size: 37 sqm