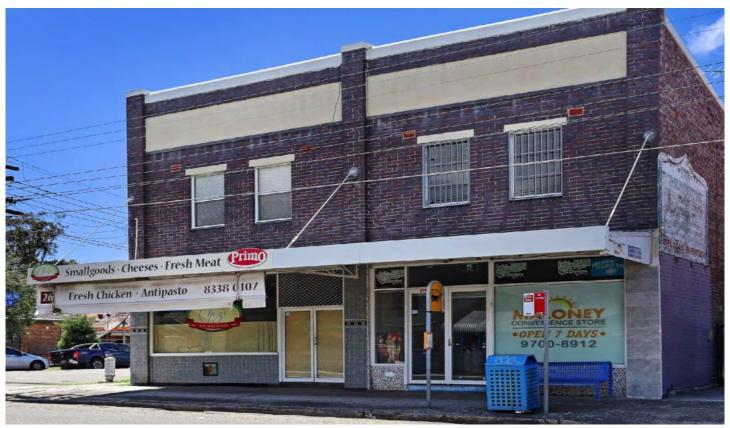

## 26-28 Maloney Street Eastlakes NSW

The Edge Property Agency is delighted to offer for lease a choice of two boutique retail outlets.

With prominent frontage to Maloney Street, key features of the spaces include:

- Large Windows
- Awning and signage opportunities
- Shop 1 approx 44 sqm
- Shop 2 approx 37 sqm
- Shop 1 with cool room
- Separate bathrooms in rear
- Flexible terms

Price : CONTACT AGENT

Building Size: 37 sqm