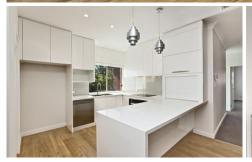

## Features include;

- Spacious open plan living and dining area
- Designer kitchen, ideal for entertaining, with plenty of storage
- Four large bedrooms, all with built ins
- Main bedroom with ensuite and balcony
- Study nook/office area