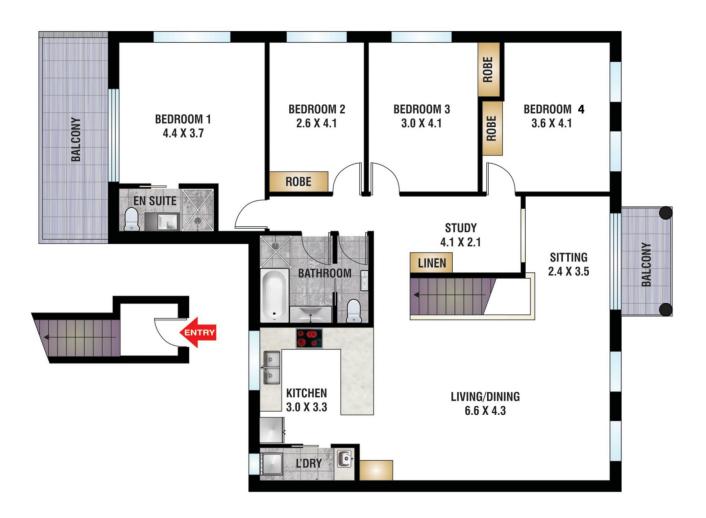

## Features include;

- Spacious open plan living and dining area
- Designer kitchen, ideal for entertaining, with plenty of storage
- Four large bedrooms, all with built ins
- Main bedroom with ensuite and balcony
- Study nook/office area

4 🕒 2 🔓 2 🖨

**View :** https://www.the-edge.com.au/lease/nsw/eastern-suburbs/dover-heights/residential/semi-detached/7138905

Kyrstie Peshos 9267 9832

Achilles Peshos 02 9267 9832

## FLOOR PLAN BY BORTEX PTY LTD PH: 0414 922 679

"The information contained herein has been provided by our Principal and third parties, which we merely pass on without any representation or warranty given, intended or implied by us as to its correctness and with no liability accepted by us in this regard. You must rely on your own inquiries as to its accuracy or otherwise."