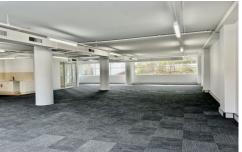

## Key features include:

- North facing tenancy
- High Ceilings allowing for great natural light
- Windows on two sides
- Air-conditioning
- Kitchenette
- Open plan
- Located in a security building
- Fiber Optics and high speed internet available
- Security parking available at additional cost
- Surrounded by great cafes and bars and restaurants
- Option for polished concrete

Price : POA pa Building Size : 192 sqm Land Size : 192 sqm

View : https://www.the-edge.com.au/lease/nsw/eastern-suburbs/surry-hills/commercial/o

ffices/7165544

Achilles Peshos 02 9267 9832