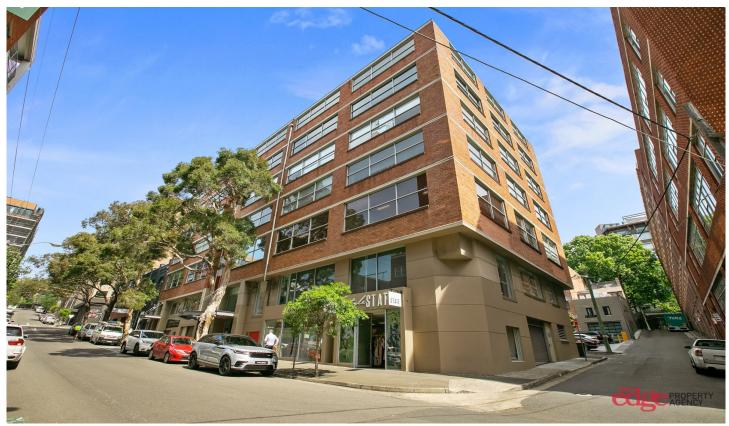

## Level 2/201/83-97 Kippax Street Surry Hills NSW

The Edge Property Agency is pleased to offer for lease this high quality space located in a renovated security building in the hub of Surry Hills commercial precinct.

## Key features include:

- North facing tenancy
- High Ceilings allowing for great natural light
- Windows on two sides
- Air-conditioning
- Kitchenette
- Open plan
- Located in a security building
- Fiber Optics and high speed internet available
- Security parking available at additional cost
- Surrounded by great cafes and bars and restaurants
- Option for polished concrete