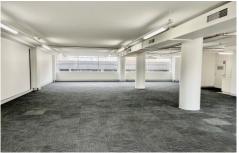

## Key features include:

- North facing tenancy
- High Ceilings allowing for great natural light
- Windows on two sides
- Air-conditioning
- Kitchenette
- Open plan
- Located in a security building
- Fiber Optics and high speed internet available
- Security parking available at additional cost
- Surrounded by great cafes and bars and restaurants
- Option for polished concrete

Price : POA pa Building Size : 192 sqm Land Size : 192 sqm

View : https://www.the-edge.com.au/lease/nsw/eastern-suburbs/surry-hills/commercial/o

ffices/7165544

Achilles Peshos 02 9267 9832