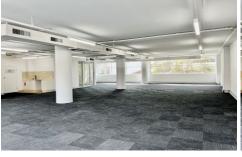

## Key features include:

- North facing tenancy
- High Ceilings allowing for great natural light
- Windows on two sides
- Air-conditioning
- Kitchenette
- Open plan
- Located in a security building
- Fiber Optics and high speed internet available
- Security parking available at additional cost
- Surrounded by great cafes and bars and restaurants
- Option for polished concrete

Price : POA pa Building Size : 192 sqm Land Size : 192 sqm

View : https://www.the-edge.com.au/lease/nsw/eastern-suburbs/surry-hills/commercial/o

ffices/7165544

Achilles Peshos 02 9267 9832