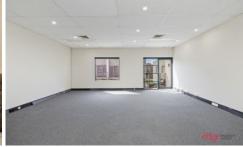

## Key Features include:

- 100m2 approx. Building Area
- Roller door access on ground
- Two car spaces with direct access to tenancy
- Air conditioning

**View :** https://www.the-edge.com.au/sale/nsw/eastern-s uburbs/alexandria/commercial/offices/7201748