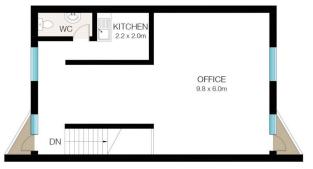

## Key Features include:

- 100m2 approx. Building Area
- Roller door access on ground
- Two car spaces with direct access to tenancy
- Air conditioning

**View :** https://www.the-edge.com.au/sale/nsw/eastern-s uburbs/alexandria/commercial/offices/7201748

Achilles Peshos 02 9267 9832

LEVEL 1

GROUND LEVEL

INT: 93m<sup>2</sup> EXT: 28m<sup>2</sup>

This Floor Plan was prepared by WWW.CRYINGOUTLOUD.COM.AU for illustration purposes only. This document does not constitute any part of an offer or contract. Dimensions are approximate only. Copyright c 2022 Crying Out Loud. All Rights Reserved.