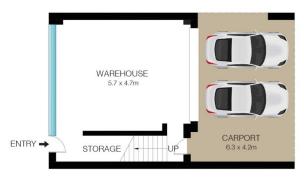

## Key Features include:

- 100m2 approx. Building Area
- Roller door access on ground
- Two car spaces with direct access to tenancy
- Air conditioning

**View :** https://www.the-edge.com.au/sale/nsw/eastern-s uburbs/alexandria/commercial/offices/7201748

Achilles Peshos 02 9267 9832

LEVEL 1

GROUND LEVEL

INT: 93m<sup>2</sup> EXT: 28m<sup>2</sup>

This Floor Plan was prepared by WWW.CRYINGOUTLOUD.COM.AU for illustration purposes only. This document does not constitute any part of an offer or contract. Dimensions are approximate only. Copyright c 2022 Crying Out Loud. All Rights Reserved.