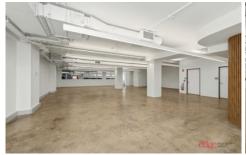

## Level 3/01/78-84 Kippax Street Surry Hills NSW

Designed by leading architects MHND Union and built to the highest standards by Calida. No expense has been spared when redefining 78-84 Kippax Street into one of Surry Hills elite buildings.

### THE TENANCIES

Single floor plates available ranging from 287 sqm to multiple floors up to 861sqm.

#### Features include

- Polished concrete
- High ceilings
- Exposed air-conditioning
- Modern LED lighting
- Flexible layout allowing for free flowing fitouts

Price : Contact Agent Building Size : 287 sqm