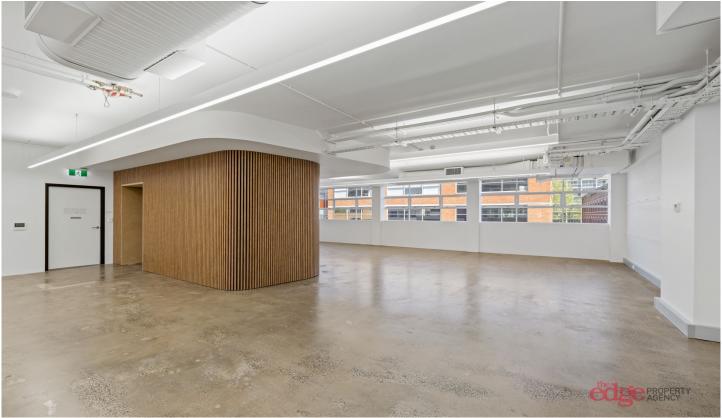

## Level 3/01/78-84 Kippax Street Surry Hills NSW

Designed by leading architects MHND Union and built to the highest standards by Calida. No expense has been spared when redefining 78-84 Kippax Street into one of Surry Hills elite buildings.

### THE TENANCIES

Single floor plates available ranging from 287 sqm to multiple floors up to 861sqm.

#### Features include

- Polished concrete
- High ceilings
- Exposed air-conditioning
- Modern LED lighting
- Flexible layout allowing for free flowing fitouts

Price : Contact Agent Building Size : 287 sqm