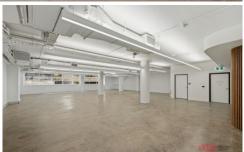

## Level 3/01/78-84 Kippax Street Surry Hills NSW

Designed by leading architects MHND Union and built to the highest standards by Calida. No expense has been spared when redefining 78-84 Kippax Street into one of Surry Hills elite buildings.

### THE TENANCIES

Single floor plates available ranging from 287 sqm to multiple floors up to 861sqm.

#### Features include

- Polished concrete
- High ceilings
- Exposed air-conditioning
- Modern LED lighting
- Flexible layout allowing for free flowing fitouts

Price : Contact Agent Building Size : 287 sqm