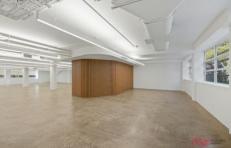

## Level 3/01/78-84 Kippax Street Surry Hills NSW

Designed by leading architects MHND Union and built to the highest standards by Calida. No expense has been spared when redefining 78-84 Kippax Street into one of Surry Hills elite buildings.

### THE TENANCIES

Single floor plates available ranging from 287 sqm to multiple floors up to 861sqm.

#### Features include

- Polished concrete
- High ceilings
- Exposed air-conditioning
- Modern LED lighting
- Flexible layout allowing for free flowing fitouts

Price : Contact Agent Building Size : 287 sqm