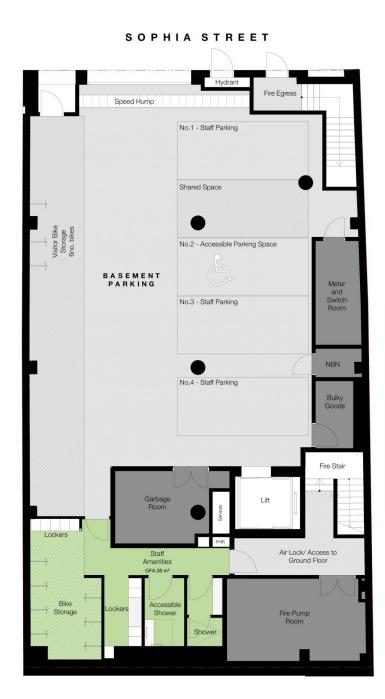

## THE TENANCIES

Single floor plates available ranging from 287 sqm to multiple floors up to 861 sqm.

Features include

- Polished concrete
- High ceilings
- Exposed air-conditioning -
- Modern LED lighting -
- Flexible layout allowing for free flowing fitouts -