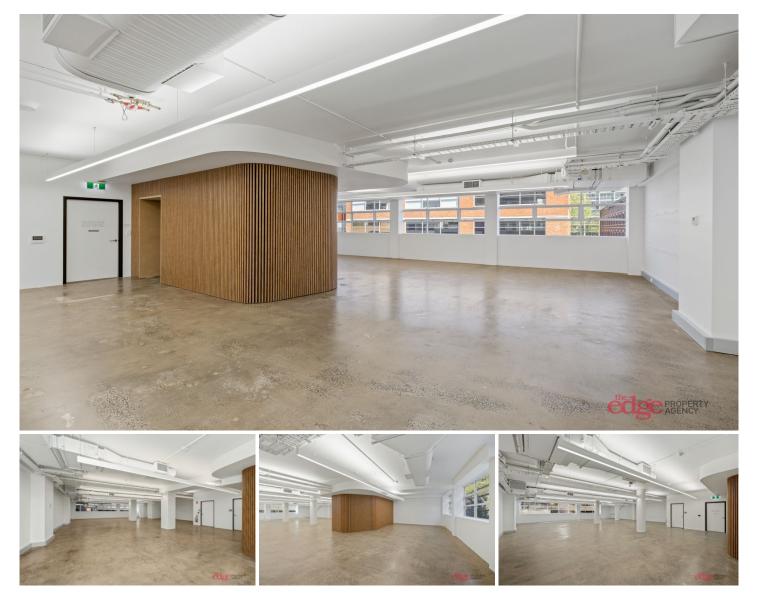

## THE TENANCIES

Single floor plates available ranging from 287 sqm to multiple floors up to 861 sqm.

Features include

- Polished concrete
- High ceilings
- Exposed air-conditioning -
- Modern LED lighting -
- Flexible layout allowing for free flowing fitouts -