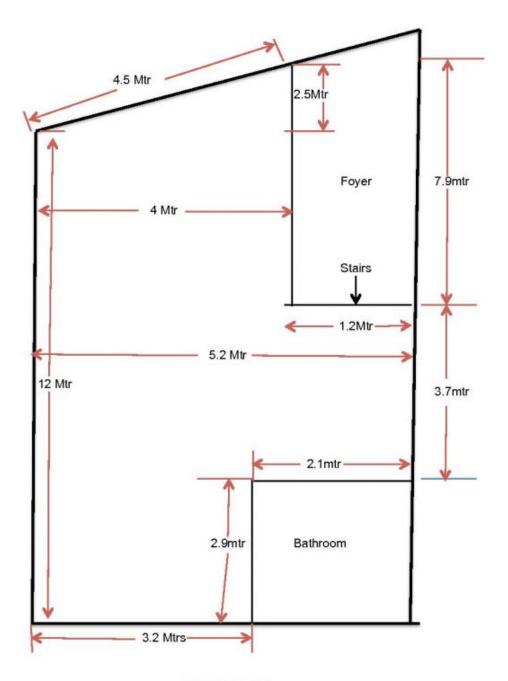

## Features inclide

- Massive Exposure
- Ground Floor Retail Showroom
- 2 x Customer Parking Spaces off Elizabeth Street
- Modern Finishes
- Air-conditioning
- Kitchen and bathroom facilities
- Ideal for Corporate Branding
- Potential to lease the entire building offer 240 sqm
- Flexible terms offered

Ideally located to Central Station and some great cafes and bars

**Price** : \$49,500 pa Building Size: 80 sqm

View : https://www.the-edge.com.au/lease/nsw/

eastern-suburbs/surry-hills/commercial/s

howroomsbulky-goods/7212511

**Achilles Peshos** 02 9267 9832

**GROUND LEVEL** 