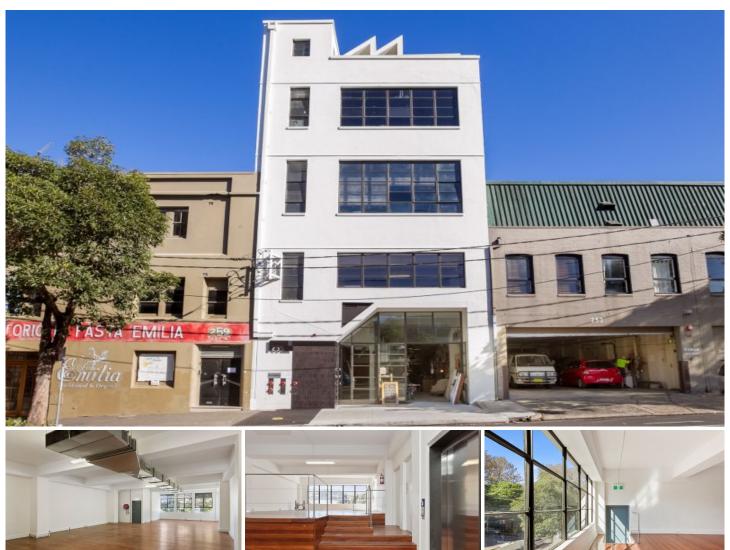

## Level 1/255 Riley Street Surry Hills NSW

The Edge Property Agency is delighted to offer for lease this creative studio space occupying the entire first floor.

Located in a building designed by renowned architects Smart Design, this space is ideal for any creative industry looking for a unique working environment for their workplace.

## Features include:

- Open Plan Work Space
- High Ceilings
- Polished Timber Flooring
- Air-Conditioning
- Raised mezzanine level, ideal for meeting area
- Large Windows
- Great Natural Light

**Price** : POA pa **Building Size** : 220 sqm