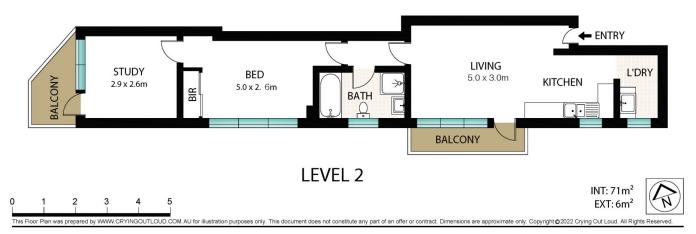

## 4/47 Penkivil Street Bondi NSW

Enjoy the coveted Bondi lifestyle in this bright and sunny apartment.

Privately placed security apartment, located at the back of a boutique complex of only nine.

Ideally positioned - walk to the beach, shops, city transport and Bondi Junction Westfield.

With renovations commencing and not completed, this apartment is ideal for any purchaser to improve to their desire.

Features of the apartment include:

- Light filled living space with full length windows

1 🚐 1 🚔 1 🗬

**View :** https://www.the-edge.com.au/sale/nsw/eastern-suburbs/bondi/residential/apartment/7370797

Achilles Peshos 02 9267 9832

Kyrstie Peshos 9267 9832

**GROUND FLOOR** 

4/47 Penkivil Street, Bondi