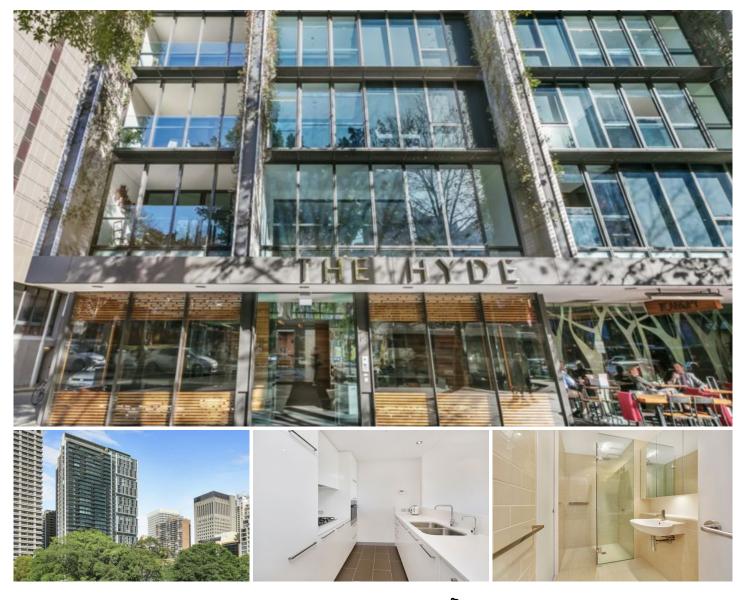

## 1003/157 Liverpool Street Sydney NSW

## \*\*\*DEPOSIT TAKEN\*\*\*

The Edge Property Agency is pleased to offer an apartment located within the highly sought after "The Hyde" building, on the 10th floor.

This 1 bedroom + study apartment is generous in size and offers all the luxury you desire.

Features of the apartment include

- + Spectacular views over Hyde Park
- + Open plan living
- + Over sized balcony
- + Study
- + Walk-in wardrobe
- + Dual access bathroom
- + Car space

View : https://www.the-edge.com.au/lease/nsw/sydney-c ity/sydney/residential/apartment/7510909