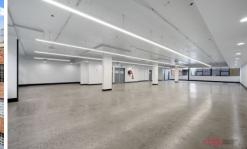

Features of this space include:

- Polished concrete floors
- High ceilings
- Stunning feature lighting
- Flexible floor plans
- Private male and female amenities
- Amazing character
- Air-conditioning
- Full security

Price : POA Building Size : 308 sqm

View : https://www.the-edge.com.au/lease/nsw/eastern-suburbs/surry-hills/commercial/o

ffices/7580759

Achilles Peshos 02 9267 9832