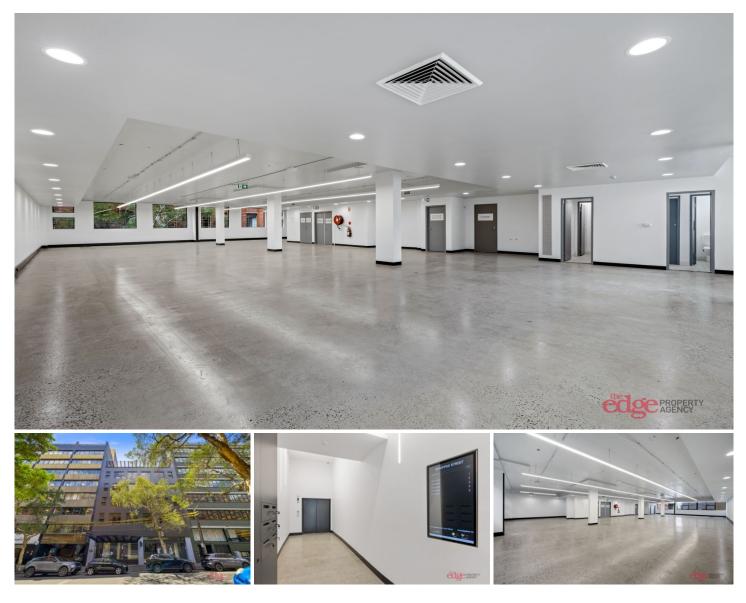

## Level 3/58-62 Kippax Street Surry Hills NSW

The Edge Property Agency is delighted to offer for lease this newly renovated building in the heart of Surry Hills tech hub.

Whole floors available from 308 sqm to the whole building 1540 sqm

Features of this space include:

- Polished concrete floors
- High ceilings
- Stunning feature lighting
- Flexible floor plans -
- Private male and female amenities -
- Amazing character -
- Air-conditioning -
- Boardroom \_