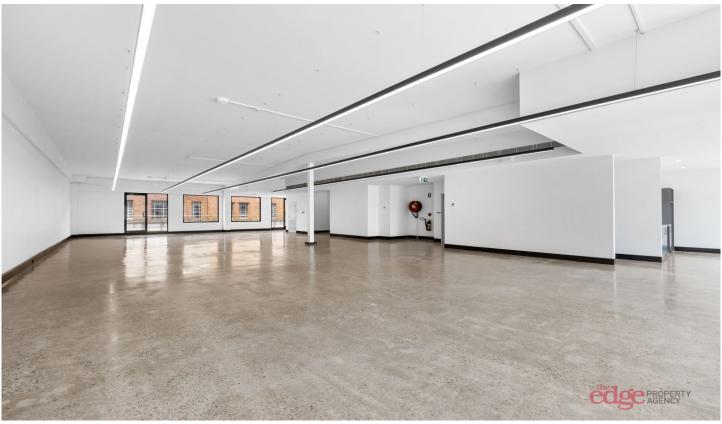

## Level 5/58-62 Kippax Street Surry Hills NSW

The Edge Property Agency is delighted to offer for lease this newly renovated building in the heart of Surry Hills tech hub.

Occupying the entire 5th floor, this space has high pitched ceilings, unbeatable natural light and access to a private balcony, ideal for entertaining.

Features of this space include:

- Polished concrete floors
- High ceilings
- Stunning feature lighting
- Flexible floor plans
- Private male and female amenities
- Amazing character
- Air-conditioning

Price : POA Building Size : 308 sqm