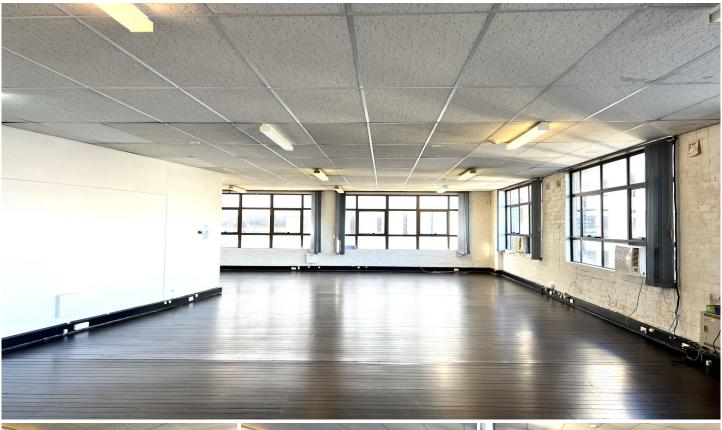

## Level 3/425 Elizabeth Street Surry Hills NSW

Available for the first time in over 20 years is this bright and sunny office space

## Features include:

- Open Plan space of 180 sqm
- Private office/boardroom
- Great natural light
- Private kitchen
- Male and Female amenities
- Two bathrooms
- Fully secure building
- Flexible terms
- High speed internet
- Incentives offered

**Building Size**: 180 sqm

View : https://w

: https://www.the-edge.com.au/lease/nsw/eastern-suburbs/surry-hills/commercial/o

ffices/7616943

Achilles Peshos 02 9267 9832

Located within minutes to Central Station and the new light