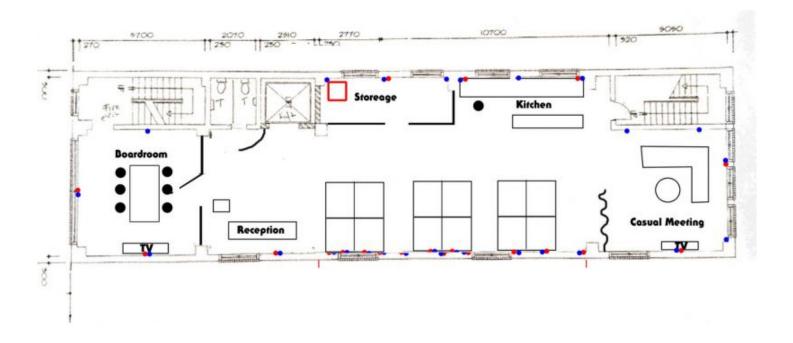

## 255 Riley Street Surry Hills NSW

The Edge Property Agency is delighted to offer for lease these amazing open plan spaces.

Two whole floors available.

Ideal space for any creative agency, features include

- Open Plan Work Space
- High Ceilings
- Level 1 timber flooring
- Concrete Flooring
- Sweeping Views over Surry Hills
- Great Natural Light
- Located in a Newly Refurbished Building
- Boardroom
- Open Plan work space
- Entertaining kitchen