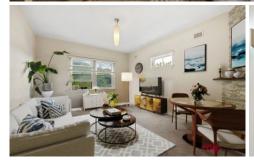

## 7/53 Simpson Street Bondi NSW

Nestled in a tranquil oasis and surrounded by greenery overlooking Thomas Hogan Reserve, this art deco 2 bedroom apartment occupies the top floor having no common walls and windows on all 3 sides.

Bathed in natural sun-light. in a boutique block of only 7, enjoy the serenity this apartment offers whilst being perfectly positioned to embrace the vibrancy of Bondi.

This is a rare opportunity to live or invest in one or Bondi Beach's hidden gems.

- + Two generously sized bedrooms with built-in robes
- + No common walls, windows on 3 sides
- + Modern kitchen with gas cooking and stainless steel appliances
- + Gas heating

2 | 1 🖳

**View :** https://www.the-edge.com.au/sale/nsw/eastern-suburbs/bondi/residential/apartment/7711261