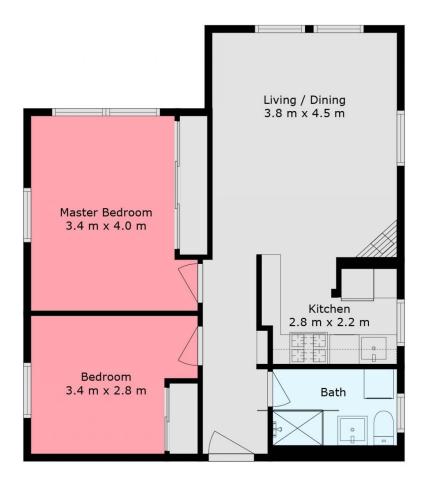

## 7/53 Simpson Street Bondi NSW

Nestled in a tranquil oasis and surrounded by greenery overlooking Thomas Hogan Reserve, this art deco 2 bedroom apartment occupies the top floor having no common walls and windows on all 3 sides.

- + Two generously sized bedrooms with built-in robes
- + No common walls, windows on 3 sides
- + Modern kitchen with gas cooking and stainless steel appliances
- + Gas heating

2 | 1 🖳

**View :** https://www.the-edge.com.au/sale/nsw/eastern-suburbs/bondi/residential/apartment/7711261

Achilles Peshos 02 9267 9832

Kyrstie Peshos 9267 9832

GROSS INTERNAL AREA
FLOOR 1: 62m2
TOTAL: 62 m2
This Floor Plan Was Prepared By Www.cryingoutloud.com.au For Illustration Purposes.