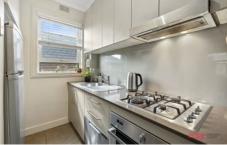

- + Two generously sized bedrooms with built-in robes
- + No common walls, windows on 3 sides
- + Modern kitchen with gas cooking and stainless steel appliances
- + Gas heating

2 | 1 🖳

**View :** https://www.the-edge.com.au/sale/nsw/eastern-suburbs/bondi/residential/apartment/7711261