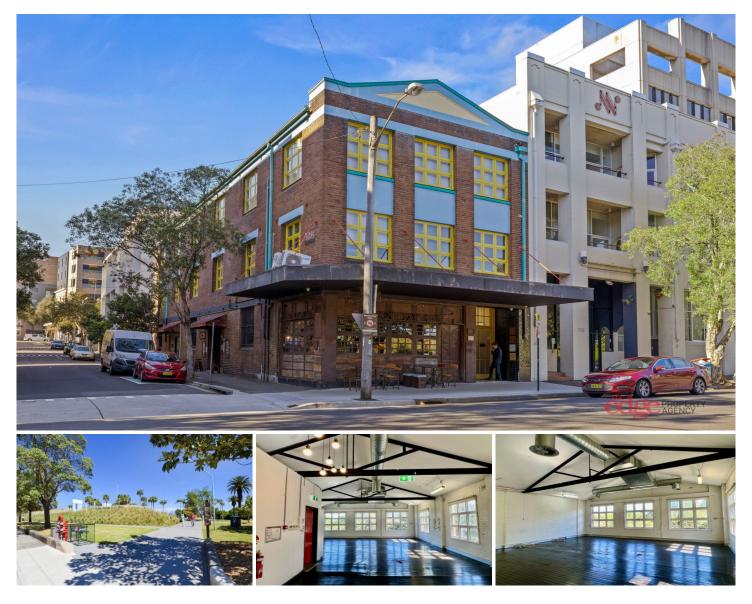

## Level 2/116 Chalmers Street Surry Hills NSW

The Edge Property Agency is delighted to offer for lease the second floor of 116 Chalmers Street Surry Hills.

With many of its original features still intact, this property is overwhelmed with character making it the ideal space for any creative industry.

Situated directly opposite Central Station, this building is in an unbeatable location.

Features of this space include:

- High Ceilings
- Exposed Air-Conditioning
- Windows on three sides
- Great natural light
- Meeting rooms and boardrooms