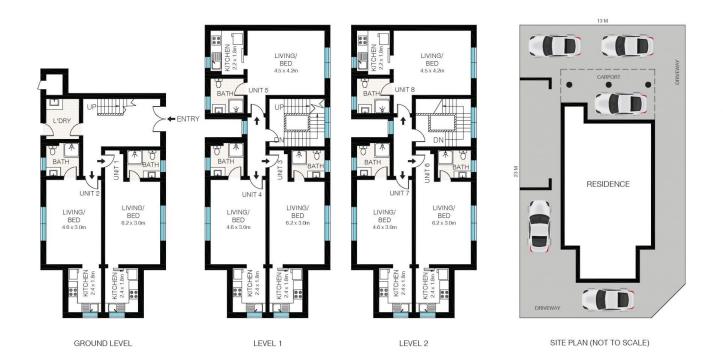

## 136 Denison Street Camperdown NSW

The Edge Property Agency is delighted to offer for sale 136 Denison Street Camperdown, a fantastic residential unit block investment opportunity.

This boutique complex consists of a total of 8 x studio apartments with unreserved parking for 5 cars.

These tastefully renovated apartments feature great natural light & neat layout in a well maintained building.

Providing a gross income of approx \$170,000 per annum with the ability to increase in line with the strong residential market.

Conveniently located, the property is just a short distance from the University of Sydney, Prince Alfred Hospital, Public Transport and some great eateries and bars.

8 🚐 8 🟪 5 🚘

Land Size: 284 sqm

View : https://www.the-edge.com.au/sale/nsw/inner

-west/camperdown/residential/block-of-units

/7746975

Achilles Peshos 02 9267 9832

Kyrstie Peshos 9267 9832

INT: 238m<sup>2</sup>

This Floor Plan was prepared by WWW.CRYINGOUTLOUD.COM.AU for illustration purposes only. This document does not constitute any part of an offer or contract. Dimensions are approximate only. Copyright 20203 Crying Out Loud. All Rights Reserved.

## 136 Denison Street, Camperdown

LEVEL 2