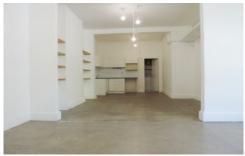

Currently used as a hair dresser, this space is suitable for a variety of uses.

## Key features include

- Corner position
- Great exposure
- Open plan work areas
- Great natural light
- Polished concrete floors
- Suitable for a variety of uses
- Air-conditioning
- Full bathroom

**Building Size**: 70 sqm **Land Size**: 101 sqm