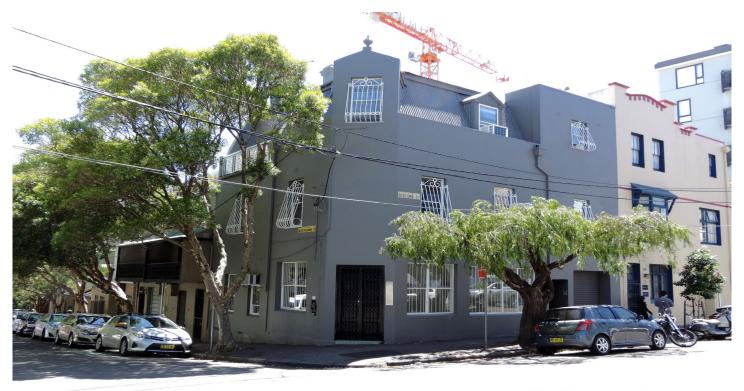

## Level G/F/50 Buckingham Street Surry Hills NSW

The Edge Property Agency is delighted to offer for lease this creative and chic ground floor office/showroom space available in this highly sought after sector of Surry Hills.

## Key features include

- Corner position
- Great exposure
- Open plan work areas
- Great natural light
- Polished concrete floors
- Suitable for a variety of uses
- Air-conditioning
- Full bathroom

**Building Size**: 70 sqm **Land Size**: 101 sqm