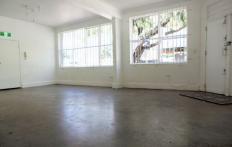

Currently used as a hair dresser, this space is suitable for a variety of uses.

## Key features include

- Corner position
- Great exposure
- Open plan work areas
- Great natural light
- Polished concrete floors
- Suitable for a variety of uses
- Air-conditioning
- Full bathroom

**Building Size**: 70 sqm **Land Size**: 101 sqm