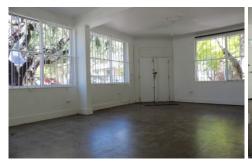

Currently used as a hair dresser, this space is suitable for a variety of uses.

## Key features include

- Corner position
- Great exposure
- Open plan work areas
- Great natural light
- Polished concrete floors
- Suitable for a variety of uses
- Air-conditioning
- Full bathroom

**Building Size**: 70 sqm **Land Size**: 101 sqm