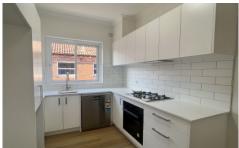

- New kitchen with stainless steel appliances, dishwasher and washing machine included
- New bathroom
- Built-in wardrobes
- Plenty of storage
- Great natural light
- Fantastic location
- Off street parking available for an additional \$50/week