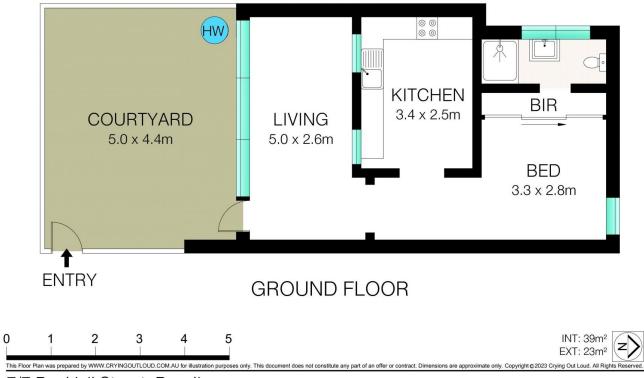

Enjoying an abundance of natural light. Featuring an unique free flowing layout, this apartment offers an affordable entry point into the world famous Bondi.

Features include;

Double sized bedroom with built-ins Modern bathroom Direct access to large and secluded courtyard Sun soaked living room opens onto outdoor area