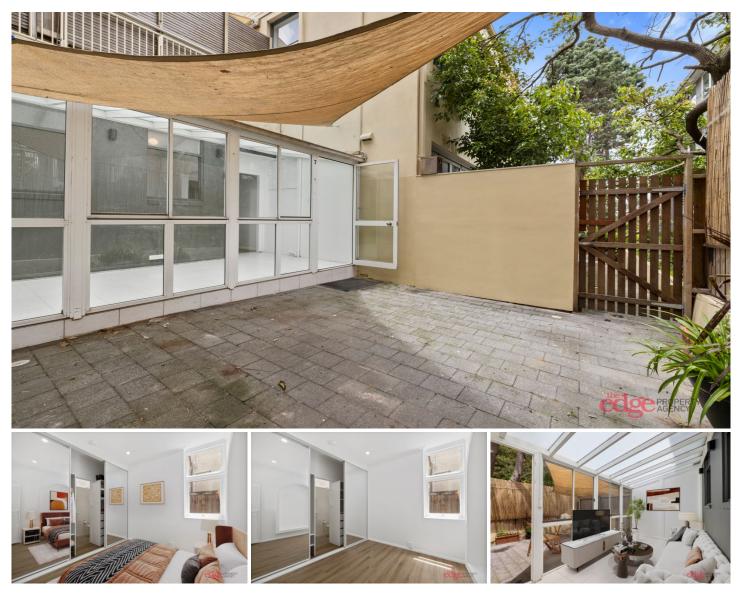

## 7/7 Penkivil Street Bondi NSW

Strategically positioned at the rear of the building is this garden apartment in the heart of Bondi.

With a private entry from the other apartments in the building, apartment 7 has direct access to a sunny and secluded courtyard.

Enjoying an abundance of natural light. Featuring an unique free flowing layout, this apartment offers an affordable entry point into the world famous Bondi.

Features include;

Double sized bedroom with built-ins Modern bathroom Direct access to large and secluded courtyard Sun soaked living room opens onto outdoor area