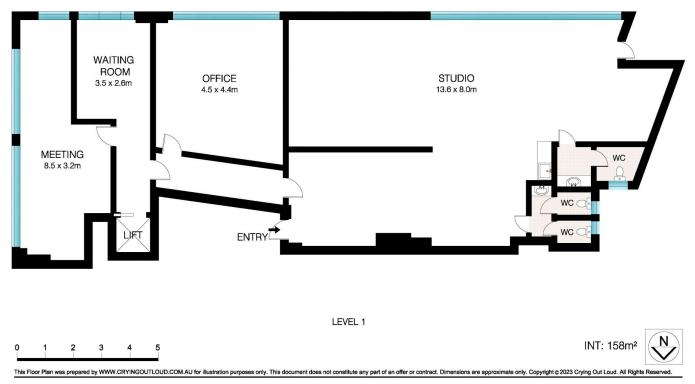

Price Building Size : 180 sqm View

- : Affordable pa

: https://www.the-edge.com.au/lease/nsw/ eastern-suburbs/surry-hills/commercial/o ffices/7847316

**Achilles Peshos** 02 9267 9832

1/425 Elizabeth St, Surry Hills