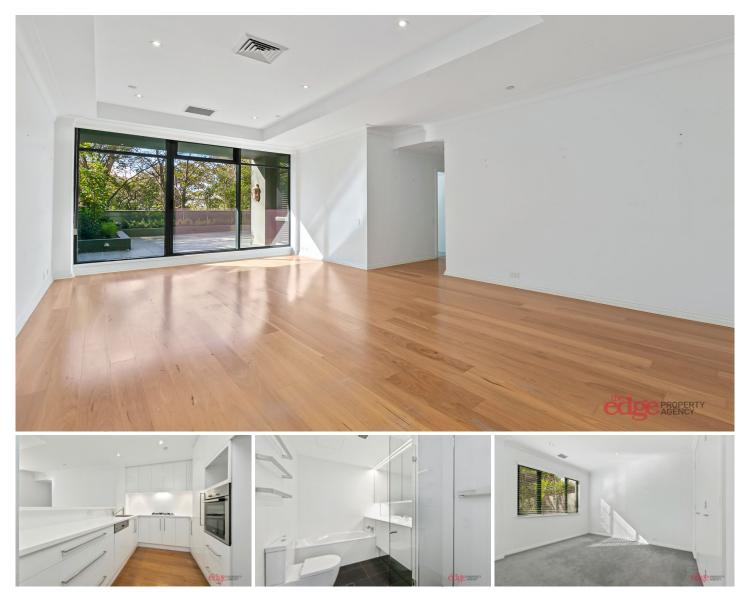

## 302/168 Kent Street Millers Point NSW

The Edge Property Agency is delighted to offer this private and beautifully presented two-bedroom garden apartment in the prestigious 'Observatory Tower'. A rare residence that offers privacy and luxury the moment you step through the front door.

+ Large separate and private media room/home office or guest retreat

- + Two generous-sized bedrooms, master with en-suite
- + Timber flooring in living areas
- + Expansive and open plan living/dining
- + Freshly painted throughout
- + Renovated kitchen with European stainless-steel appliances
- + Large & leafy outdoor garden-terrace approx. 105 sqm
- + Internal laundry and generous storage throughout
- + Dedicated car space plus storage