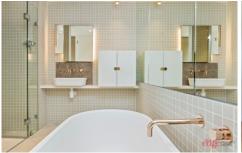

## Features include;

- + Open Plan living which extends onto a huge entertaining balcony
- + Two generous sized bedrooms with built-in wardrobes
- + Main bedroom with luxurious en-suite featuring rose gold tapware
- + White washed timber floors in living areas
- + Sleek & Stylish designer kitchen with integrated dish drawer