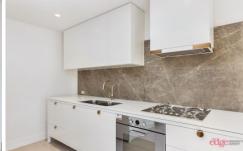

## Features include;

- + Open Plan living which extends onto a huge entertaining balcony
- + Two generous sized bedrooms with built-in wardrobes
- + Main bedroom with luxurious en-suite featuring rose gold tapware
- + White washed timber floors in living areas
- + Sleek & Stylish designer kitchen with integrated dish drawer