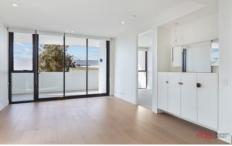

## Features include;

- + Open Plan living which extends onto a huge entertaining balcony
- + Two generous sized bedrooms with built-in wardrobes
- + Main bedroom with luxurious en-suite featuring rose gold tapware
- + White washed timber floors in living areas
- + Sleek & Stylish designer kitchen with integrated dish drawer