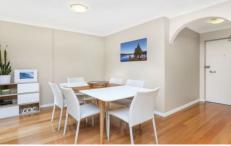

- + Open planed L-shaped living/dining
- + Modern kitchen with stainless steel appliances and dishwasher
- + Built-in Wardrobes in both bedrooms
- + Neat and tidy bathroom with a separate bath & shower
- + Air-Conditioning
- + Internal laundry
- + Lock-up garage
- + Lift Access