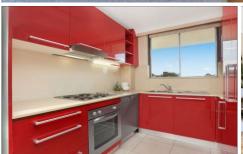

- + Open planed L-shaped living/dining
- + Modern kitchen with stainless steel appliances and dishwasher
- + Built-in Wardrobes in both bedrooms
- + Neat and tidy bathroom with a separate bath & shower
- + Air-Conditioning
- + Internal laundry
- + Lock-up garage
- + Lift Access