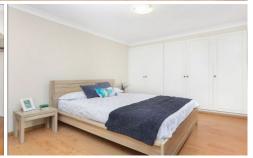

- + Open planed L-shaped living/dining
- + Modern kitchen with stainless steel appliances and dishwasher
- + Built-in Wardrobes in both bedrooms
- + Neat and tidy bathroom with a separate bath & shower
- + Air-Conditioning
- + Internal laundry
- + Lock-up garage
- + Lift Access