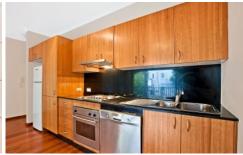

## Features include:

- + Polished timber floor boards throughout.
- + Kitchen with granite bench top and fridge included
- + Modern bathroom with internal laundry (Dryer and Washing Machine Included)
- + Generously sized built-in wardrobe
- + Split System Air-Conditioning in living area
- + Large balcony