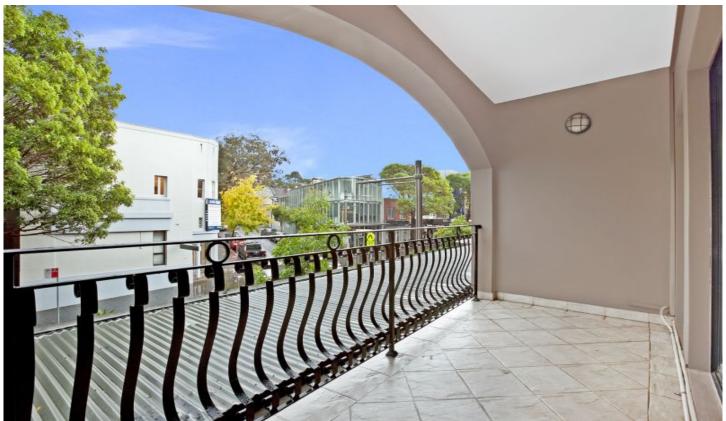

## Features include:

- + Polished timber floor boards throughout.
- + Kitchen with granite bench top and fridge included
- + Modern bathroom with internal laundry (Dryer and Washing Machine Included)
- + Generously sized built-in wardrobe
- + Split System Air-Conditioning in living area
- + Large balcony