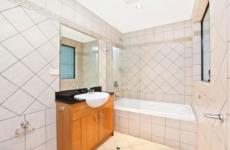

## Features include:

- + Polished timber floor boards throughout.
- + Kitchen with granite bench top and fridge included
- + Modern bathroom with internal laundry (Dryer and Washing Machine Included)
- + Generously sized built-in wardrobe
- + Split System Air-Conditioning in living area
- + Large balcony