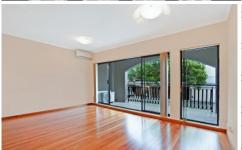

## Features include:

- + Polished timber floor boards throughout.
- + Kitchen with granite bench top and fridge included
- + Modern bathroom with internal laundry (Dryer and Washing Machine Included)
- + Generously sized built-in wardrobe
- + Split System Air-Conditioning in living area
- + Large balcony