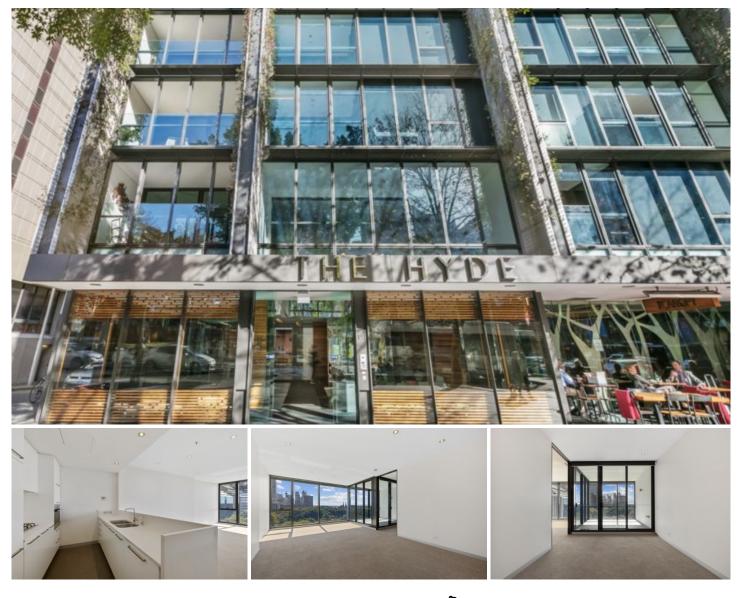

## 1003/157 Liverpool Street Sydney NSW

## \*\*DEPOSIT TAKEN\*\*

The Edge Property Agency is pleased to offer this apartment located within the highly sought after "The Hyde" building, on the 10th floor.

This 1 bedroom + study apartment is generous in size and offers all the luxury you desire.

Features of the apartment include

- + Spectacular views over Hyde Park
- + Open plan living
- + Over sized balcony
- + Study
- + Walk-in wardrobe
- + Dual access bathroom
- + Car space

**View :** https://www.the-edge.com.au/lease/nsw/sydney-c ity/sydney/residential/apartment/7921194