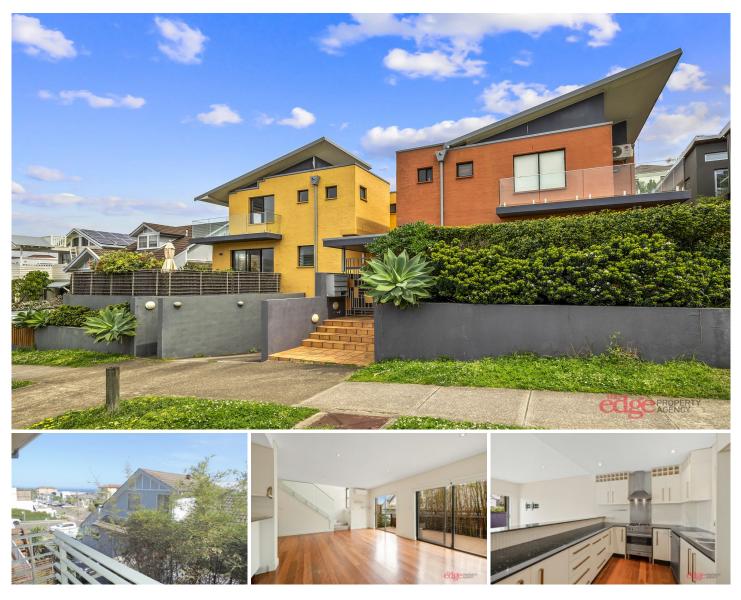

## 4/7-9 Alexander Street Tamarama NSW

The Edge Property Agency is pleased to offer this well presented townhouse

within a boutique security development of just six.

Features include:

- Spacious, split level layout with separate living and dining
- Outdoor entertaining deck
- Granite kitchen, with Stainless steel appliances & gas cooking
- Internal Laundry with powder room
- Main bedroom with en-suite and balcony
- Built-in Wardrobes
- Polished timber floors in the living areas
- Garage, and security intercom
- Closely positioned to the Bondi to Bronte Coastal walk and Tamarama Beach